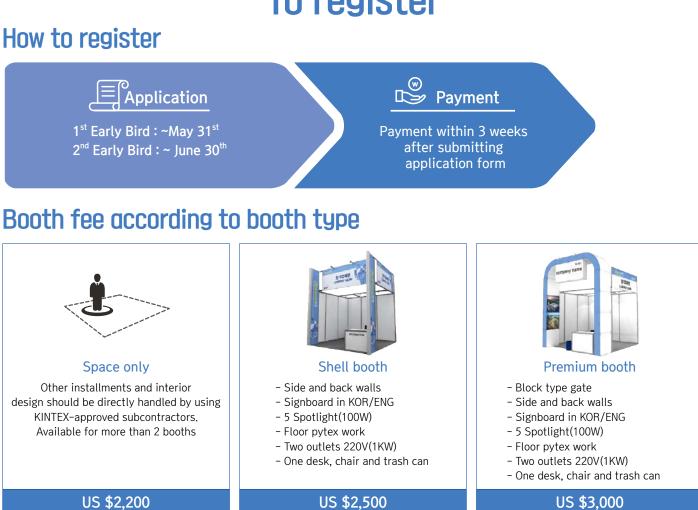

### To register

\* Booth design may be changed by organizer.

#### **Discount for booth fee**

| Discount   | Discount                                                                                                    | Amount                              |
|------------|-------------------------------------------------------------------------------------------------------------|-------------------------------------|
| Early Bird | 1 <sup>st</sup> Early Bird (~May 31 <sup>st</sup> )<br>2 <sup>nd</sup> Early Bird (~June 30 <sup>th</sup> ) | 10% per booth<br>US \$100 per booth |